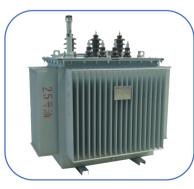

### Oil immersed Power Transformer

#### 油浸式电力变压器

适用于工矿企业、农业的独立变电所或小区独立变电 所、城乡供电等。

#### **Features**

It is suitable for independent substations of industrial and mining enterprises, agriculture, independent substations of communities, urban and rural power supply, etc.

Power: 30KVA-5000KVA