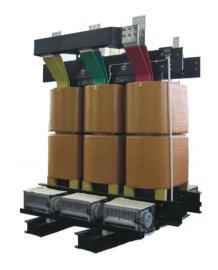

## Three Phase Isolated Power Transformer

#### 三相隔离电源变压器

三相隔离电源变压器广泛应用在大容量电源设备及电压转换中。

#### **Features**

Three-phase isolated power transformers are widely used in large-capacity power equipment and voltage conversion.

Power: 0.5KVA-2000KVA

Frequency: 50/60Hz