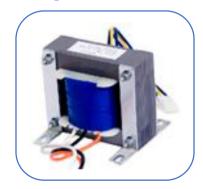

## Three Phase Isolated Power Transformer

#### 三相隔离电源变压器

三相隔离电源变压器广泛应用在大容量电源设备及电压转换中。

#### **Features**

Three-phase isolated power transformers are widely used in large-capacity power equipment and voltage conversion.

Power: 0.5KVA-2000KVA

Frequency: 50/60Hz