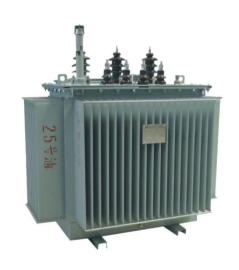

### Oil immersed Power Transformer

#### 油浸式电力变压器

适用于工矿企业、农业的独立变电所或小区独立变电 所、城乡供电等。

#### **Features**

It is suitable for independent substations of industrial and mining enterprises, agriculture, independent substations of communities, urban and rural power supply, etc.

Power: 30KVA-5000KVA