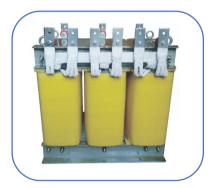

## Three Phase Isolated Power Transformer

#### 三相隔离电源变压器

三相隔离电源变压器广泛应用在大容量电源设备及电压转换中。

#### **Features**

Three-phase isolated power transformers are widely used in large-capacity power equipment and voltage conversion.

Power: 0.5KVA-2000KVA

Frequency: 50/60Hz