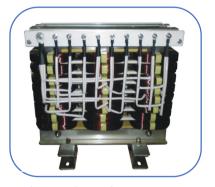

## Three-phase inverter transformer

#### 三相变频变压器

此类产品广泛应用于变频电源、EPS电源设备中。

#### Features

This products are widely used in variable frequency power supply and EPS power supply equipment.

Power: 0.5KVA-300KVA Frequency: 50/60Hz

\*可以根据客户设计需要定制规格和参数。