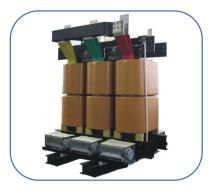

## 24 Pulse Epoxy Phase Shifting Transformer

#### 24脉冲环氧浇注移向变压器

此类变压器具有机械强度高、抗短路能力强、局部放 电小、热稳定性好、可靠性高、使用寿命长的特点。 适用于恶劣环境条件的电源设备。

#### Features

This type of transformer has the characteristics of high mechanical strength, strong short-circuit resistance, small partial discharge, good thermal stability, high reliability and long service life. Suitable for power supply equipment under severe environmental conditions.

Power: 5KVA-5000KVA Frequency: 50/60Hz