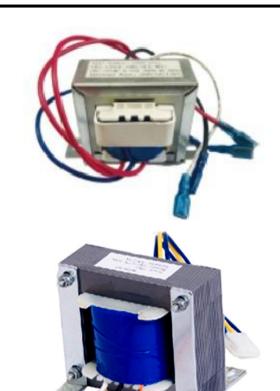

## Low Frequency power transformer

#### 低频变压器

#### 特点

采用优质硅钢片,具有空载损耗小,输出功率大,效率高、温升低、安全性能高等特点。根据要求采用不同的安装方式:引针、焊片连接器或引出线。