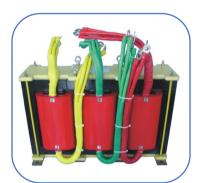

## Three Phase Auto Transformer

#### 三相自耦变压器

本产品是输入、输出共用一组线圈的特殊变压器,具有提高效率、减小体积的特点。用于大功率电压变换,节能电源等方面。

#### Features

This product is a special transformer that shares a set of coils for input and output. It has the characteristics of improving efficiency and reducing volume. Used for high-power voltage conversion, energy-saving power supply, etc.

Power: 0.5KVA-3000KVA

Frequency: 50/60Hz

\*可以根据客户设计需要定制规格和参数。