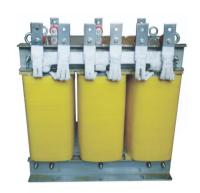

## Three Phase Isolated Power Transformer

#### 三相隔离电源变压器

三相隔离电源变压器广泛应用在大容量电源设备及电压转换中。

#### **Features**

Three-phase isolated power transformers are widely used in large-capacity power equipment and voltage conversion.

Power: 0.5KVA-2000KVA

Frequency: 50/60Hz