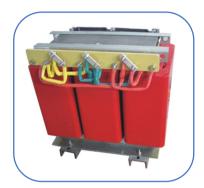

## 24 Pulse Epoxy Phase Shifting Transformer

#### 24脉冲环氧浇注移向变压器

此类变压器具有机械强度高、抗短路能力强、局部放 电小、热稳定性好、可靠性高、使用寿命长的特点。 适用于恶劣环境条件的电源设备。

#### Features

This type of transformer has the characteristics of high mechanical strength, strong short-circuit resistance, small partial discharge, good thermal stability, high reliability and long service life. Suitable for power supply equipment under severe environmental conditions.

Power: 5KVA-5000KVA Frequency: 50/60Hz