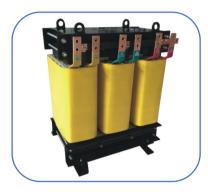

## Three Phase Auto Transformer

#### 三相自耦变压器

本产品是输入、输出共用一组线圈的特殊变压器,具有提高效率、减小体积的特点。用于大功率电压变换,节能电源等方面。

#### Features

This product is a special transformer that shares a set of coils for input and output. It has the characteristics of improving efficiency and reducing volume. Used for high-power voltage conversion, energy-saving power supply, etc.

Power: 0.5KVA-3000KVA

Frequency: 50/60Hz

\*可以根据客户设计需要定制规格和参数。