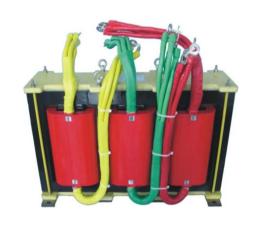

## Three Phase Auto Transformer

#### 三相自耦变压器

本产品是输入、输出共用一组线圈的特殊变压器,具有提高效率、减小体积的特点。用于大功率电压变换,节能电源等方面。

#### Features

This product is a special transformer that shares a set of coils for input and output. It has the characteristics of improving efficiency and reducing volume. Used for high-power voltage conversion, energy-saving power supply, etc.