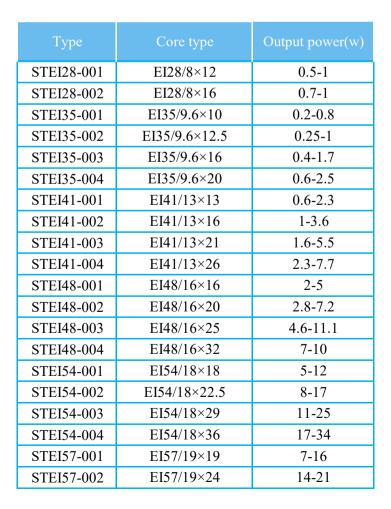

#### **Appilication**

Used for audio equipment, telephone exchanger, air-conditioner home appliance etc.
Using different mounting types such as pins, lesd wire or others.

| Туре        | Core type        | Output power(w) |
|-------------|------------------|-----------------|
| STEI57-003  | EI57/19×30       | 16-32           |
| STEI57-004  | EI57/19×38       | 20-40           |
| STEI66-001  | EI66/22×22       | 17-35           |
| STEI66-002  | EI66/22×28       | 24-45           |
| STEI66-003  | EI66/22×35       | 36-58           |
| STEI66-004  | EI66/22×45       | 55-77           |
| STEI76-001  | EI76.2/25.4×25   | 65-88           |
| STEI76-002  | EI76.2/25.4×31.5 | 71-95           |
| STEI76-003  | EI76.2/25.4×40   | 70-97           |
| STEI76-004  | EI76.2/25.4×50   | 86-123          |
| STEI85-001  | EI85.8/28.6×29   | 70-95           |
| STEI85-002  | EI85.8/28.6×36   | 84-120          |
| STEI85-003  | EI85.8/28.6×46   | 105-154         |
| STEI85-004  | EI85.8/28.6×58   | 130-200         |
| STEI96-001  | EI96/32×40       | 90-130          |
| STEI96-002  | EI96/32×45       | 100-150         |
| STEI96-003  | EI96/32×50       | 110-160         |
| STEI105-001 | EI105/35         | 500-700         |
| STEI114-001 | EI114/38         | 700-1000        |