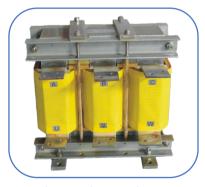

## Three Phase Isolated Power Transformer

#### 三相隔离电源变压器

三相隔离电源变压器广泛应用在大容量电源设备及电压转换中。

#### **Features**

Three-phase isolated power transformers are widely used in large-capacity power equipment and voltage conversion.

Power: 0.5KVA-2000KVA

Frequency: 50/60Hz