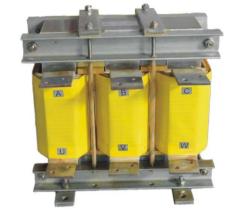

## Three Phase Auto Transformer

#### 三相自耦变压器

本产品是输入、输出共用一组线圈的特殊变压器,具有提高效率、减小体积的特点。用于大功率电压变换,节能电源等方面。

#### Features

This product is a special transformer that shares a set of coils for input and output. It has the characteristics of improving efficiency and reducing volume. Used for high-power voltage conversion, energy-saving power supply, etc.