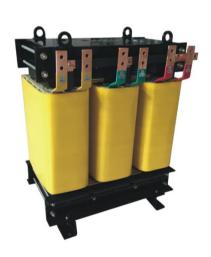

## Three Phase Auto Transformer

#### 三相自耦变压器

本产品是输入、输出共用一组线圈的特殊变压器,具有提高效率、减小体积的特点。用于大功率电压变换,节能电源等方面。

#### Features

This product is a special transformer that shares a set of coils for input and output. It has the characteristics of improving efficiency and reducing volume. Used for high-power voltage conversion, energy-saving power supply, etc.