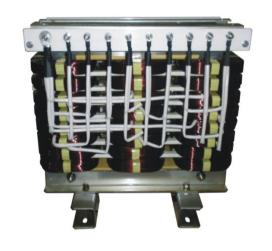

## Three Phase Isolated Power Transformer

#### 三相隔离电源变压器

三相隔离电源变压器广泛应用在大容量电源设备及电压转换中。

#### **Features**

Three-phase isolated power transformers are widely used in large-capacity power equipment and voltage conversion.

Power: 0.5KVA-2000KVA

Frequency: 50/60Hz