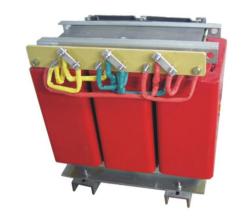

## 24 Pulse Epoxy Phase Shifting Transformer

#### 24脉冲环氧浇注移向变压器

此类变压器具有机械强度高、抗短路能力强、局部放 电小、热稳定性好、可靠性高、使用寿命长的特点。 适用于恶劣环境条件的电源设备。

#### Features

This type of transformer has the characteristics of high mechanical strength, strong short-circuit resistance, small partial discharge, good thermal stability, high reliability and long service life. Suitable for power supply equipment under severe environmental conditions.